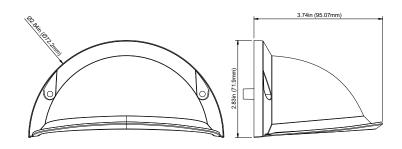

## **SPECIFICATIONS**

| GENERAL             |                                                     |
|---------------------|-----------------------------------------------------|
| Material            | Polycarbonate                                       |
| Color               | White                                               |
| Working Temperature | -40°F~140°F (-40°C~60°C)                            |
| Working Humidity    | 10~90% (Non-Condensing)                             |
| Dimensions          | Ø2 84" x 3 74" x 2 83" (Ø72 2mm x 95 07mm x 71 9mm) |

## **DIMENSIONS**

Unit: inch (mm)