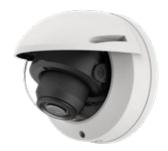

## AVM-WS-V-L1 WEATHERSHIELD

WEATHERSHIELD FOR MOTORIZED LARGE VANDAL DOME CAMERAS

The AVM-WS-V-L1 is a weathershield accessory designed for use with our Varifocal / Motorized Vandal Dome cameras. Constructed with polycarbonate and topped with a surface spray treatment, this accessory protects cameras from harsh elements of outdoor weather such as rain, snow, and sunlight, effectively preventing UV and color damage. Installation is convenient and straightforward as it only requires a few provided screws.

## **FUNCTIONS**

- Polycarbonate material with surface spray treatment
- Protects camera from harsh weather elements
- Effectively preventing UV and color damage
- Straightforward installation