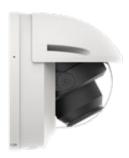

## AVM-WS-V-L1 WEATHERSHIELD

WEATHERSHIELD FOR MOTORIZED LARGE VANDAL DOME CAMERAS

The AVM-WS-V-L1 is a weathershield accessory designed for use with our Varifocal / Motorized Vandal Dome cameras. Constructed with polycarbonate and topped with a surface spray treatment, this accessory protects cameras from harsh elements of outdoor weather such as rain, snow, and sunlight, effectively preventing UV and color damage. Installation is convenient and straightforward as it only requires a few provided screws.

## **FUNCTIONS**

- Polycarbonate material with surface spray treatment
- Protects camera from harsh weather elements
- Effectively preventing UV and color damage
- Straightforward installation