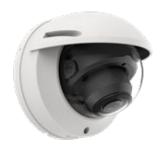

## AVM-WS-V-L1 WEATHERSHIELD

WEATHERSHIELD FOR MOTORIZED LARGE VANDAL DOME CAMERAS

The AVM-WS-V-L1 is a weathershield accessory designed for use with our Varifocal / Motorized Vandal Dome cameras. Constructed with polycarbonate and topped with a surface spray treatment, this accessory protects cameras from harsh elements of outdoor weather such as rain, snow, and sunlight, effectively preventing UV and color damage. Installation is convenient and straightforward as it only requires a few provided screws.

## **FUNCTIONS**

- Polycarbonate material with surface spray treatment
- Protects camera from harsh weather elements
- Effectively preventing UV and color damage
- Straightforward installation