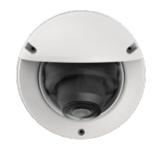

## AVM-WS-V-L1 WEATHERSHIELD

WEATHERSHIELD FOR MOTORIZED LARGE VANDAL DOME CAMERAS

The AVM-WS-V-L1 is a weathershield accessory designed for use with our Varifocal / Motorized Vandal Dome cameras. Constructed with polycarbonate and topped with a surface spray treatment, this accessory protects cameras from harsh elements of outdoor weather such as rain, snow, and sunlight, effectively preventing UV and color damage. Installation is convenient and straightforward as it only requires a few provided screws.

## **FUNCTIONS**

- Polycarbonate material with surface spray treatment
- Protects camera from harsh weather elements
- Effectively preventing UV and color damage
- Straightforward installation