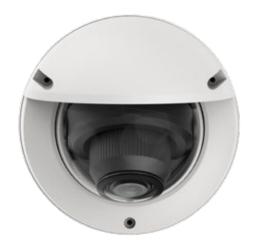

## AVM-WS-V-L1 WEATHERSHIELD

WEATHERSHIELD FOR MOTORIZED LARGE VANDAL DOME CAMERAS

The AVM-WS-V-L1 is a weathershield accessory designed for use with our Varifocal / Motorized Vandal Dome cameras. Constructed with polycarbonate and topped with a surface spray treatment, this accessory protects cameras from harsh elements of outdoor weather such as rain, snow, and sunlight, effectively preventing UV and color damage. Installation is convenient and straightforward as it only requires a few provided screws.

## **FUNCTIONS**

- Polycarbonate material with surface spray treatment
- Protects camera from harsh weather elements
- Effectively preventing UV and color damage
- Straightforward installation